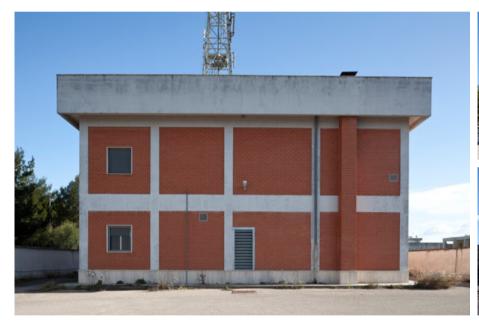

## INDUSTRIAL BUILDING FOR SALE

The property consists of: an internal courtyard, a two-floor building hosting a telephone exchange, offices and a warehouse, and a telecom antenna. The property shows an average state of maintenance, for both the covered and uncovered areas, even though some renovation should be envisaged.