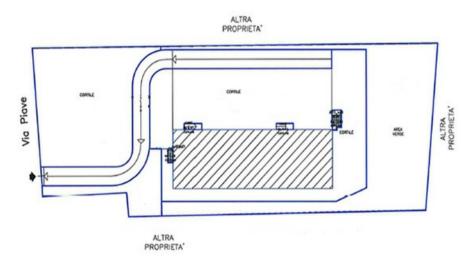

ms 20 Flat roof 899 31 Common space





| Surface detail |          |             |       |
|----------------|----------|-------------|-------|
| Built area     | Basement | Groundfloor | Total |
| Warehouse      | 272      | -           | 272   |
| Plant          | -        | 563         | 563   |
| Plant rooms    | -        | 20          | 20    |
| Flat roof      | 899      | -           | 899   |
| Common space   | 16       | 15          | 31    |
| TOTALE         | 1.187    | 598         | 1.785 |





| Near:                                     |       |
|-------------------------------------------|-------|
| Autostrada A26 - Uscita Arona             | 5 km  |
| Autostrada A8 - Uscita Castelletto Ticino | 9 km  |
| Aeroporto Milano-Malpensa                 | 30 km |

## Planimetry