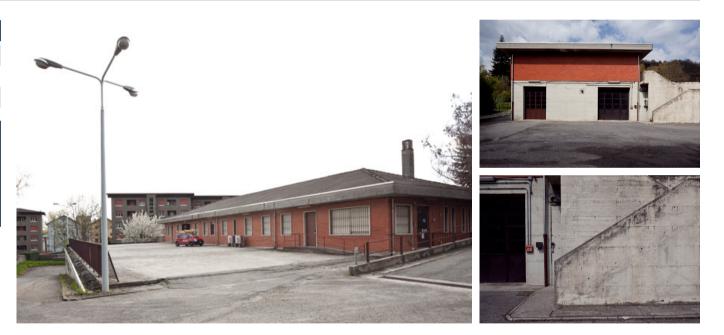

## INDUSTRIAL BUILDING FOR SALE

The property is located in a central area of Arona thai is a town in Novara Province, near Lago Maggiore (one of the most important and beautiful lake in Lombardy Region). The surrounding is characterized by residential high-quality buildings. The property is accessible from Via Piave, 45 (connecting Via Roma and Via Veneto). It was built around the '70s and consists of a one-floor building plus a basement used as garage and warehouse. There is also a large external area, partially paved and fully fenced, used as parking lot.