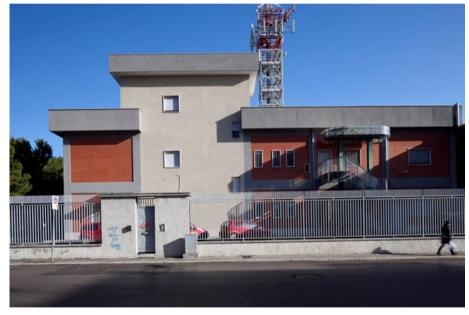

# **INDUSTRIAL BUILDING FOR SALE**

The property consists of: a telephone exchange in a building raised on two floors above ground, with offices and storage space, and an antenna. It was built in the 80s and it is accessible only from Via Gramsci. The building is made of concrete and has an accessible flat coverage. The property shows a good state of maintenance, both the covered surface and the outdoor areas.