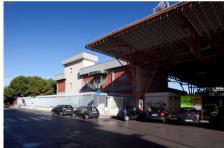

# **INDUSTRIAL BUILDING FOR SALE**

The property consists of: a telephone exchange in a building raised on two floors above ground, with offices and storage space, and an antenna. It was built in the 80s and it is accessible only from Via Gramsci. The building is made of concrete and has an accessible flat coverage. The property shows a good state of maintenance, both the covered surface and the outdoor areas.