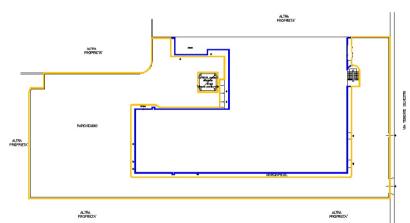

# Planimetry

| Surface distribution |       |
|----------------------|-------|
| Site area Sqm        | 3.050 |
| Covered surface Sqm  | 1.283 |
| Built area Sqm       | 3.402 |
|                      |       |
| Warehouse            | 346   |
|                      | 0.10  |
| Plant                | 1480  |
| Plant Plant rooms    | 0.0   |
|                      | 1480  |