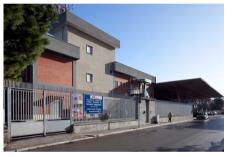

# **INDUSTRIAL BUILDING FOR SALE**

The property consists of: a telephone exchange in a building raised on two floors above ground, with offices and storage space, and an antenna. It was built in the 80s and it is accessible only from Via Gramsci. The building is made of concrete and has an accessible flat coverage. The property shows a good state of maintenance, both the covered surface and the outdoor areas.