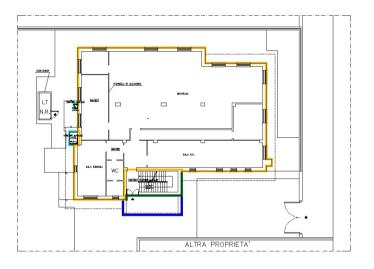

| Surface distribution |       |
|----------------------|-------|
| Site area Sqm        | 1.655 |
| Covered surface Sqm  | 474   |
| Built area Sqm       | 1.212 |
|                      |       |
| Plant                | 677   |
| Plant rooms          | 26    |
| Common space         | 509   |