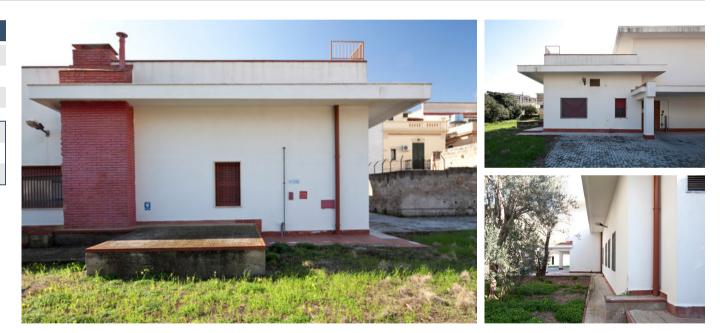

## INDUSTRIAL BUILDING FOR SALE

The property consists of a two-floor building with a basement (3 levels) and an accessible roof. Internally, a staircase in the middle allows the connection among the floors. Externally, the property shows an poor state of maintenance.