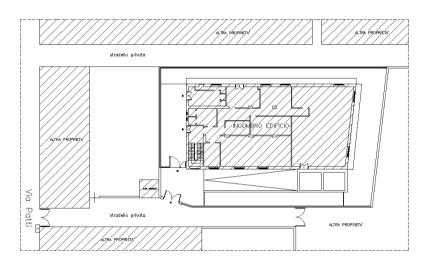

| Surface distribution |       |
|----------------------|-------|
| Site area Sqm        | 1.607 |
| Covered surface Sqm  | 612   |
| Built area Sqm       | 2.341 |
|                      |       |
| Warehouse            | 462   |
| Plant                | 1071  |
| Plant rooms          | 25    |
| Flat roof            | 187   |
| Common space         | 596   |
|                      |       |