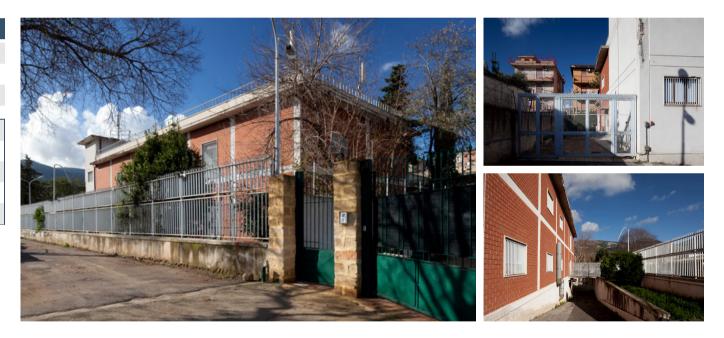

## INDUSTRIAL BUILDING FOR SALE

The property consists of an eternal area, a two-floor building from the '60s/'70s plus a basement, hosting a telephone exchange, and a telecom antenna. It is accessible from the private road near Via Patti, 7. The building structure is made of concrete with a flat accessible roof on it. The overall property shows an average state of maintenance.