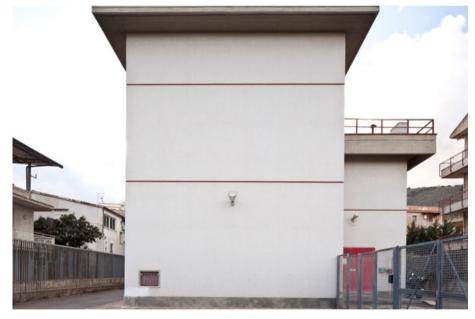

## **INDUSTRIAL BUILDING FOR SALE**

The property, built in the mid 90s, is in the middle of a fully paved and fenced area. It is accessible from the Viccolo MT32, both for pedestrians and vehicles. The building is raised on two floors above ground, with an accessible flat roof. On the ground floor, there are the technical rooms and on the first floor, a large open space with some boxes on the sides. Externally, the property shows a good state of maintenance.