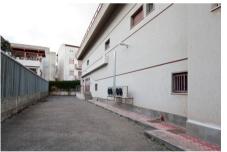

## **INDUSTRIAL BUILDING FOR SALE**

The property, built in the mid 90s, is in the middle of a fully paved and fenced area. It is accessible from the Viccolo MT32, both for pedestrians and vehicles. The building is raised on two floors above ground, with an accessible flat roof. On the ground floor, there are the technical rooms and on the first floor, a large open space with some boxes on the sides. Externally, the property shows a good state of maintenance.