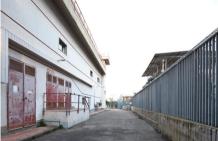

## **INDUSTRIAL BUILDING FOR SALE**

The property, built in the mid 90s, is in the middle of a fully paved and fenced area. It is accessible from the Viccolo MT32, both for pedestrians and vehicles. The building is raised on two floors above ground, with an accessible flat roof. On the ground floor, there are the technical rooms and on the first floor, a large open space with some boxes on the sides. Externally, the property shows a good state of maintenance.