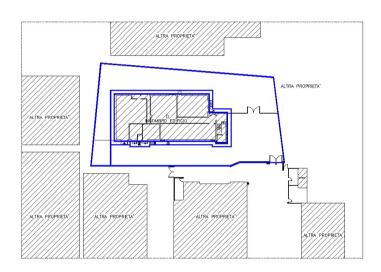

|
| Occupancy                 | 100%                                                 |
| Lease length              | 9+6                                                  |
| Lease start               | 01/06/2015                                           |
| Break option              | Since expiry date, at any time with 12 months notice |
| Extraordinary maintenance | Conductor                                            |
| Guarantees                | First demand bank guarantee for one month            |
| Liability insurance       | Owner                                                |

## Parco degli Ulivi SP 3 bis Bellolampo Torretta Bellolampo PASSO DI RIGANO Baida Palerno KALSA SP1 Boccadifalco CUS Palermo (Centro Universitario Sportivo)

## Planimetry