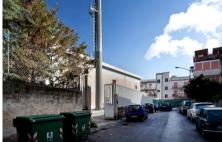

## **INDUSTRIAL BUILDING FOR SALE**

The property, built in the mid-80s, is a rectangular building, with an external area fully and fenced where a telecom antenna is set up. The property is limited by the railway, the square and the adjacent street. It is accessible from Via Casimiro Drago, 10 (main access) for pedestrians and vehicles, and from Via Villa Cardillo, 16. The building is raised on two floors above ground, with an accessible flat roof. On the ground floor, there are the technical rooms and the offices, on the first floor, the telephone exchange. The structure is made of concrete.