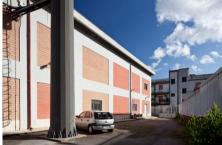

## **INDUSTRIAL BUILDING FOR SALE**

The property, built in the mid-80s, is a rectangular building, with an external area fully and fenced where a telecom antenna is set up. The property is limited by the railway, the square and the adjacent street. It is accessible from Via Casimiro Drago, 10 (main access) for pedestrians and vehicles, and from Via Villa Cardillo, 16. The building is raised on two floors above ground, with an accessible flat roof. On the ground floor, there are the technical rooms and the offices, on the first floor, the telephone exchange. The structure is made of concrete.