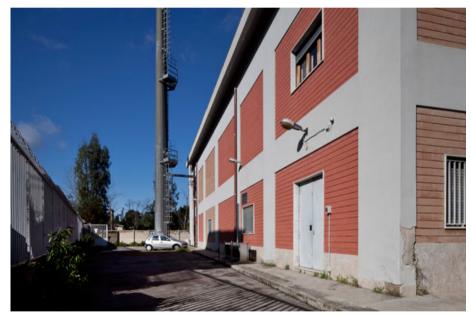

## **INDUSTRIAL BUILDING FOR SALE**

The property, built in the mid-80s, is a rectangular building, with an external area fully and fenced where a telecom antenna is set up. The property is limited by the railway, the square and the adjacent street. It is accessible from Via Casimiro Drago, 10 (main access) for pedestrians and vehicles, and from Via Villa Cardillo, 16. The building is raised on two floors above ground, with an accessible flat roof. On the ground floor, there are the technical rooms and the offices, on the first floor, the telephone exchange. The structure is made of concrete.