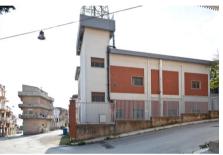

## **INDUSTRIAL BUILDING FOR SALE**

The property built around the 90s, is a rectangular building enclosed on all four sides, positioned at the center of the area of relevance, rectangular too. Latter is completely paved and fenced, has two different levels connected by a ramp suitable for vehicles and only one pedestrian access and drive-over from Via Spoleto No 2. The two main elevations are facing towards Via Recanati and Via America, the rear with an office ASL. The building consists of two floors above ground, specifically a mezzanine floor, a first floor and a accessible flat roof. The vertical connection between the floors is ensured by a single staircase located in the corner. An antenna for telecommunication, made with a high in iron lattice mesh grid, is located on the roof covering the staircase. The internal spaces are distributed according to the following cri