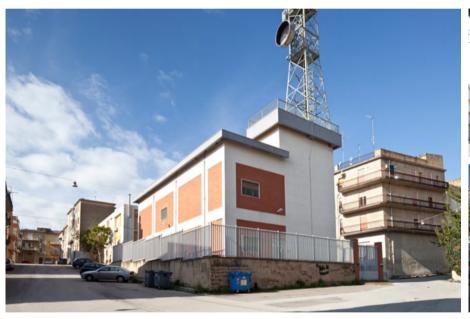

## **INDUSTRIAL BUILDING FOR SALE**

The property built around the 90s, is a rectangular building enclosed on all four sides, positioned at the center of the area of relevance, rectangular too. Latter is completely paved and fenced, has two different levels connected by a ramp suitable for vehicles and only one pedestrian access and drive-over from Via Spoleto No 2. The two main elevations are facing towards Via Recanati and Via America, the rear with an office ASL. The building consists of two floors above ground, specifically a mezzanine floor, a first floor and a accessible flat roof. The vertical connection between the floors is ensured by a single staircase located in the corner. An antenna for telecommunication, made with a high in iron lattice mesh grid, is located on the roof covering the staircase. The internal spaces are distributed according to the following cri