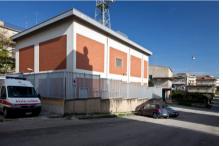

## **INDUSTRIAL BUILDING FOR SALE**

The property built around the 90s, is a rectangular building enclosed on all four sides, positioned at the center of the area of relevance, rectangular too. Latter is completely paved and fenced, has two different levels connected by a ramp suitable for vehicles and only one pedestrian access and drive-over from Via Spoleto No 2. The two main elevations are facing towards Via Recanati and Via America, the rear with an office ASL. The building consists of two floors above ground, specifically a mezzanine floor, a first floor and a accessible flat roof. The vertical connection between the floors is ensured by a single staircase located in the corner. An antenna for telecommunication, made with a high in iron lattice mesh grid, is located on the roof covering the staircase. The internal spaces are distributed according to the following cri