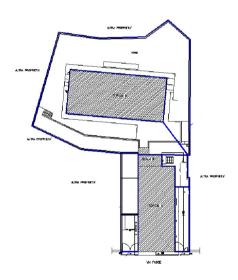

## Planimetry

| Surface distribution |       |
|----------------------|-------|
| Site area Sqm        | 1.880 |
| Covered surface Sqm  | 226   |
| Built area Sqm       | 2.305 |
|                      |       |
| Offices              | 333   |
| Plant                | 997   |
| Plant rooms          | 10    |
| Common space         | 965   |