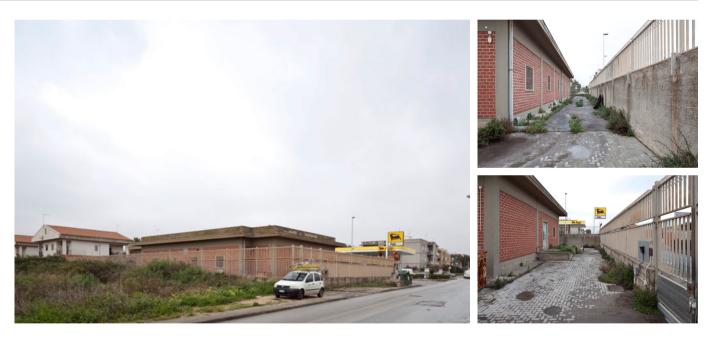

## INDUSTRIAL BUILDING FOR SALE

The property consists of: an external area, a one-floor building plus a basement, hosting a telephone exchange and a workshop. It is accessible from Via Epipoli, for pedestrians and vehicles. The building structure is made of concrete, with a flat roof.