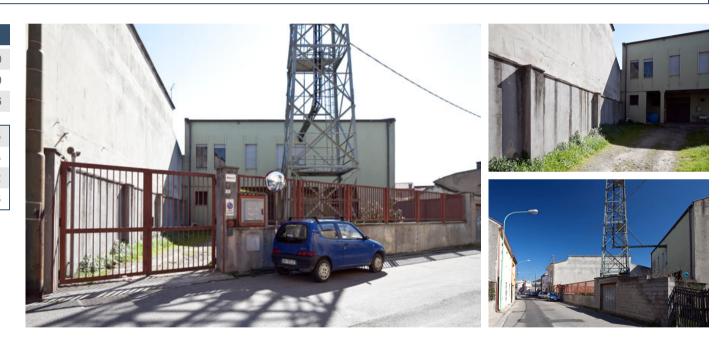

## INDUSTRIAL BUILDING FOR SALE

The property consists of a two-floor building from the '70s, hosting a telephone exchange, located in the outskirts of the town of Terralba, a village in the province of Oristano, about 23 km far from it. Terralba is a town of about 10,000 inhabitants and a relevant player in the region: around 12,000 people go there every day to work for ASL, ESAF and ENEL, among others. The surrounding is characterized by a residential area, well-connected with the major communication axes and the public transport network.