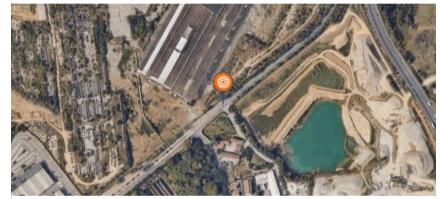

## INDUSTRIAL BUILDING FOR SALE

The property consists of recently raised office building and three industrial complexes located in Sesto San Giovanni, town situated on the North of Milan, more precisely between Viale Edison and the cemetery in Via Fosse Ardeatine. This complex is in the outskirts of Sesto San Giovanni, but strategically located near to Milan, in a privileged services cluster with excellent accessibility through MM1 subway, that stops in Viale Marelli and connects the city centre of Milan with its hinterland.