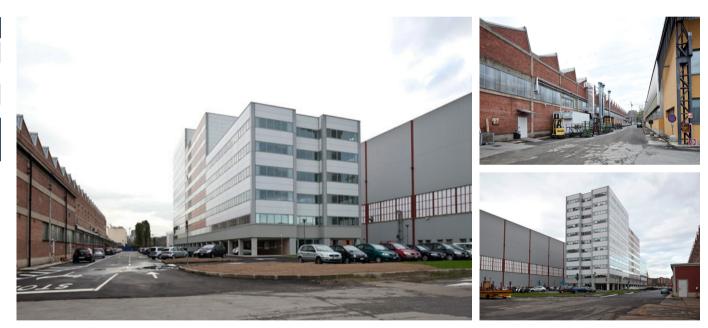

## INDUSTRIAL BUILDING FOR SALE

The property consists of recently raised office building and three industrial complexes located in Sesto San Giovanni, town situated on the North of Milan, more precisely between Viale Edison and the cemetery in Via Fosse Ardeatine. This complex is in the outskirts of Sesto San Giovanni, but strategically located near to Milan, in a privileged services cluster with excellent accessibility through MM1 subway, that stops in Viale Marelli and connects the city centre of Milan with its hinterland.

| Surface distribution |        |
|----------------------|--------|
| Site area Sqm        | 55.082 |
| Covered surface Sqm  | 28.276 |
| Built area Sqm       | 41.807 |
|                      |        |
| Warehouse            | 23949  |
| Offices              | 17858  |

| Surface detail |             |             |              |             |              |             |        |  |
|----------------|-------------|-------------|--------------|-------------|--------------|-------------|--------|--|
| Built area     | Groundfloor | First floor | Second floor | Third floor | Fourth floor | Fifth floor | Total  |  |
| Warehouse      | 23.949      | -           | -            | -           | -            | -           | 23.949 |  |
| Offices        | 6.959       | 2.179       | 2.180        | 2.180       | 2.180        | 2.180       | 17.858 |  |
| TOTALE         | 30.908      | 2.179       | 2.180        | 2.180       | 2.180        | 2.180       | 41.807 |  |