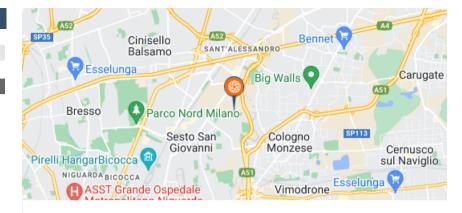

## INDUSTRIAL BUILDING FOR SALE

The property consists of recently raised office building and three industrial complexes located in Sesto San Giovanni, town situated on the North of Milan, more precisely between Viale Edison and the cemetery in Via Fosse Ardeatine. This complex is in the outskirts of Sesto San Giovanni, but strategically located near to Milan, in a privileged services cluster with excellent accessibility through MM1 subway, that stops in Viale Marelli and connects the city centre of Milan with its hinterland.