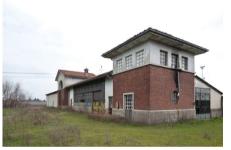

## **INDUSTRIAL BUILDING FOR SALE**

The property consists of a complex for commercial and industrial use, located in Castellazzo de Stampi in Corbetta Municipality, in the Western of Milan. The surrounding is characterized by a low-density built area, mainly residential; industrial activities are non-existent and the commercial network is along Via Simone da Corbetta and the city center. The property stands on area limited by via Zara and Via Paisiello. It includes offices and warehouses with three driveways access. The location of the property is strategic. The property consists of three buildings for commercial-industrial use and a courtyard. The buildings, vacant for years, would need major renovation/redevelopment. Two of them are two floors building with a concrete structure, while the last one is a one floor building.