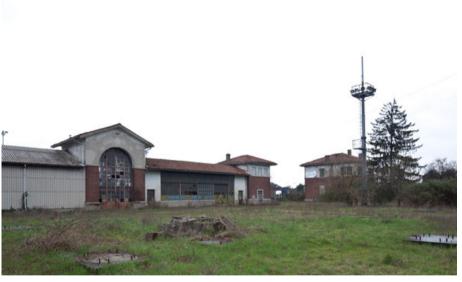

## **INDUSTRIAL BUILDING FOR SALE**

The property consists of a complex for commercial and industrial use, located in Castellazzo de Stampi in Corbetta Municipality, in the Western of Milan. The surrounding is characterized by a low-density built area, mainly residential; industrial activities are non-existent and the commercial network is along Via Simone da Corbetta and the city center. The property stands on area limited by via Zara and Via Paisiello. It includes offices and warehouses with three driveways access. The location of the property is strategic. The property consists of three buildings for commercial-industrial use and a courtyard. The buildings, vacant for years, would need major renovation/redevelopment. Two of them are two floors building with a concrete structure, while the last one is a one floor building.