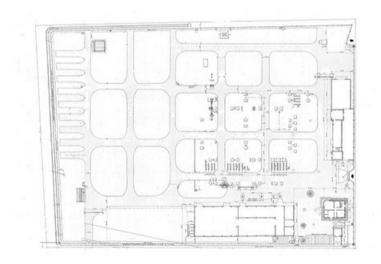

## Planimetry

| Near:                         |       |
|-------------------------------|-------|
| Autostrada A4 - Uscita Arluno | 5 km  |
| Aeroporto di Milano Malpensa  | 30 km |
| Milano                        | 25 km |