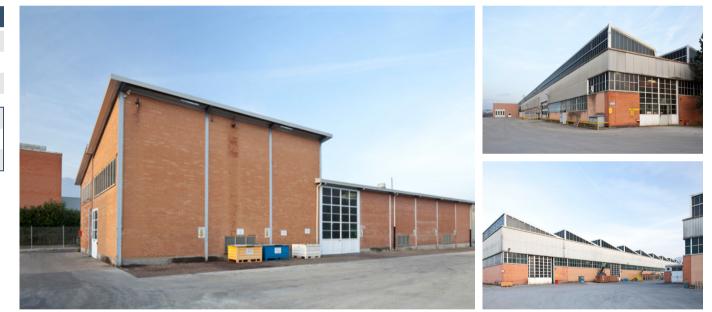

## INDUSTRIAL BUILDING FOR SALE

Projected for the production of compressors for refrigerators, the property is located on an area of 116,879 m<sup>2</sup> in Mel in via Salvatelli, 4. The asset has an irregular square floor-plan with its area fenced and partially paved and it is positioned in an industrial zone in expansion. There is a guardhouse at the main access. There are two main buildings that are partially connected. They are industrial buildings. Its high is 5.95 and 9.04. The complex is completed rented.