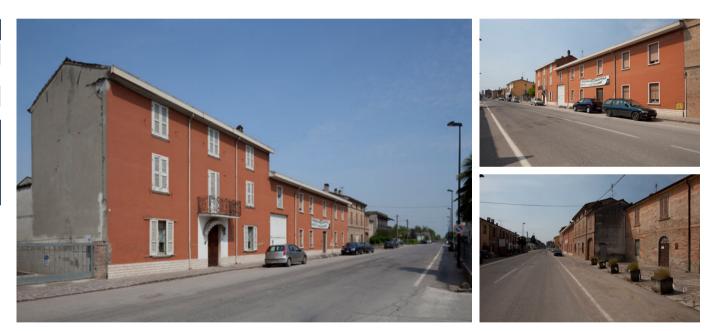

## INDUSTRIAL BUILDING FOR SALE

The property is an industrial building, known as "Zanini & Zambelli", currently vacant, consisting of several heterogeneous buildings constructed in the 50s. The buildings are situated in an area bordered at North by Via della Libertà and Via Manin, at East by Via del Lavoro and other private properties, at South by Via Garibaldi and other private properties, and at West by Via della Libertà and other private properties. The area, fully fenced with a retaining wall made of concrete, is easily accessible through several driveways all along its perimeter: one in Via Garibaldi (main entrance), two in Via della Libertà, two in Via della Lavoro and one in Via Manin.