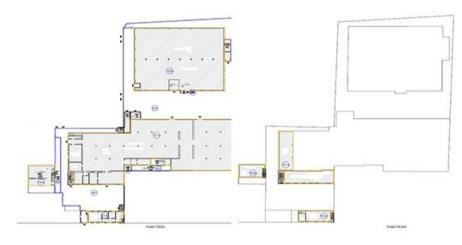

.829 |
| Built area Sqm      | 5.543 |
|                     |       |
| Warehouse           | 5205  |
| Offices             | 127   |
| Offices             | 121   |
| Plant rooms         | 127   |





| Surface detail |             |             |       |
|----------------|-------------|-------------|-------|
| Built area     | Groundfloor | First floor | Total |
| Warehouse      | 4.535       | 670         | 5.205 |
| Offices        | 127         | -           | 127   |
| Plant rooms    | 129         | -           | 129   |
| Common space   | 38          | 44          | 82    |
| TOTALE         | 4.829       | 714         | 5.543 |





| Near:          |       |
|----------------|-------|
| Autostrada A21 | 25 km |
| Mantova        | 30 km |
| Cremona        | 30 km |

## Planimetry



0000

g g