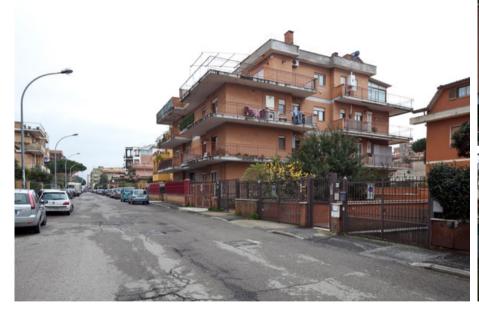

## **INDUSTRIAL BUILDING FOR SALE**

The property consists of two units, for commercial and storage use. They are portions of the basement of a residential four floors building. The property is located in Ladispoli Town, in Via Napoli, with direct access from this street. The entrance is allowed through a ramp for vehicles, connected to a small staircase. In order to get into the warehouse, another access is provided from the box. The commercial unit has a GLA of 139 m2. It has a rectangular floor-plan and consists of a large area for offices directly illuminated by sunlight. The warehouse is a rectangular floor-plan with a GLA of 182 m2.