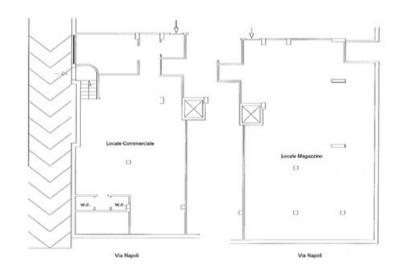

## Planimetry

Celtic AM srl Via Brisa, 7 20123 Milan - Italy info@celticitaly.it

T: +39 02 89095617 www.celtic-am.com

Celtic real estate proposal

## **INDUSTRIAL BUILDING FOR SALE**

The property consists of two units, for commercial and storage use. They are portions of the basement of a residential four floors building. The property is located in Ladispoli Town, in Via Napoli, with direct access from this street. The entrance is allowed through a ramp for vehicles, connected to a small staircase. In order to get into the warehouse, another access is provided from the box. The commercial unit has a GLA of 139 m2. It has a rectangular floor-plan and consists of a large area for offices directly illuminated by sunlight. The warehouse is a rectangular floor-plan with a GLA of 182 m2.