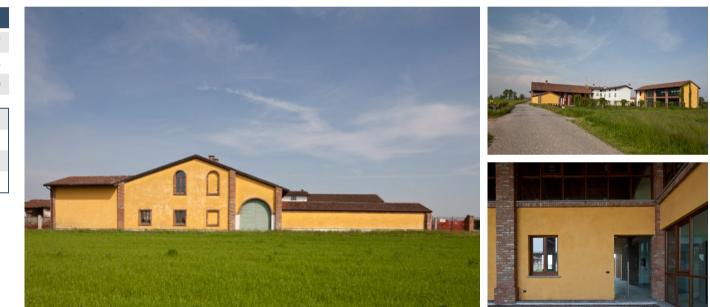

## INDUSTRIAL BUILDING FOR SALE

This property in sale is a former farmhouse originally used for agriculture, converted at the beginning of 2000, through a redevelopment project, into residences and offices. The building is situated in an area delimited by the Strada Comunale Fontana-San Daniele, the canal Cavo Basso and by other private properties. The area, completely fenced by a retaining wall made of concrete and a metal fence, is accessible from two driveways both located along the Strada Comunale Fontana-San Daniele.