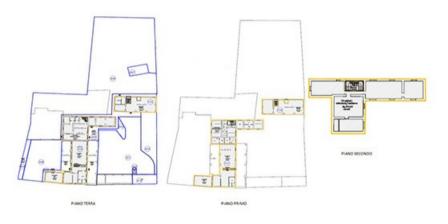

| Surface distribution |       |
|----------------------|-------|
| Site area Sqm        | 4.767 |
| Covered surface Sqm  | 1.053 |
| Built area Sqm       | 2.039 |
|                      |       |
| Warehouse            | 454   |
| Offices              | 954   |
|                      |       |
| Flat roof            | 363   |

| Surface detail |             |             |              |       |
|----------------|-------------|-------------|--------------|-------|
| Built area     | Groundfloor | First floor | Second floor | Total |
| Warehouse      | 281         | 173         | -            | 454   |
| Offices        | 482         | 472         | -            | 954   |
| Flat roof      | 59          | 59          | 245          | 363   |
| Common space   | 231         | 27          | 10           | 268   |
| TOTALE         | 1.053       | 731         | 255          | 2.039 |