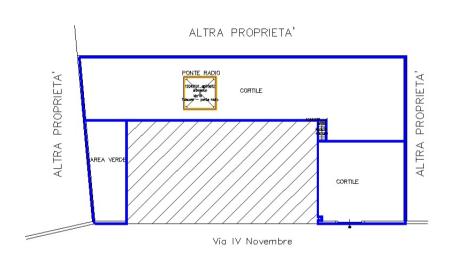

|  |
| Occupancy                 | 100%                                                 |  |
| Lease length              | 19+6                                                 |  |
| Lease start               | 01/06/2015                                           |  |
| Break option              | Since expiry date, at any time with 12 months notice |  |
| Extraordinary maintenance | Conductor                                            |  |
| Guarantees                | First demand bank guarantee for one month            |  |
| Liability insurance       | Owner                                                |  |

## Villa Verde Pau Nuraghe Nurafa SP35 SS442 Cascata del Rio Is Aloni Zeppara Gonnosnò SP35 SP42 Sini Morgongiori Curcuris

## Planimetry