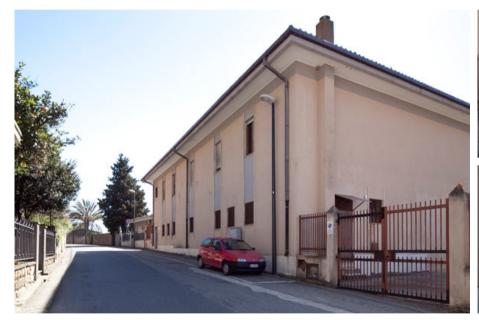

## **INDUSTRIAL BUILDING FOR SALE**

The property consists of a two-floor building plus a basement hosting a telephone exchange, located in the outskirts of the town of Ales, a village in the province of Oristano, about 55 km far from it. Despite being a village of about 1,700 inhabitants, Ales is a relevant player in the region: around 5,000 people go there every day to work for ASL, ESAF and ENEL, among others. The surrounding is characterized by a residential area, well-connected with the major communication axes, and the public transport network.

| Surface distribution |     |
|----------------------|-----|
| Site area Sqm        | 830 |
| Covered surface Sqm  | 315 |
| Built area Sqm       | 625 |
|                      |     |
| Plant                | 586 |
| Plant rooms          | 16  |
| Common space         | 23  |